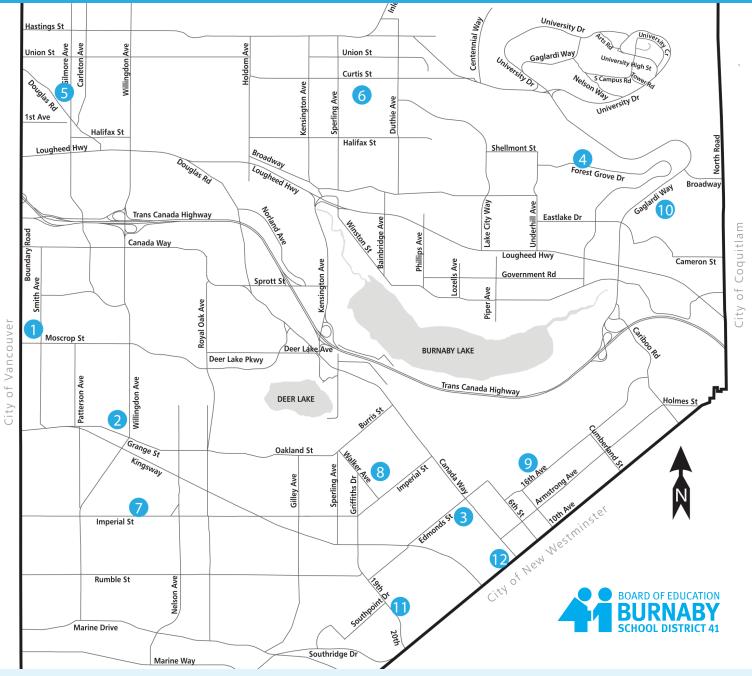

## **BURNABY'S STRONGSTART BC EARLY LEARNING CENTRES**

## **LOCATIONS**

- 1 Cascade Heights Elementary School 4343 Smith Avenue, Room #4
- 2 Chaffey-Burke Elementary School 4404 Sardis Street, Room #11
- 3 Edmonds Community School 7651 18th Avenue, Room #103
- 4 Forest Grove Elementary School 8525 Forest Grove Drive, Room #12

- 5 Kitchener Elementary School 1351 S Gilmore Avenue, Room #A2
- 6 Lochdale Community School 6990 Aubrey Street, Room #14
- 7 Maywood Community School 4567 Imperial Street, North Wing
- 8 Morley Elementary School 7355 Morley Street, Room #26

- 9 Second Street Community School 7502 2nd Street, Room #112
- 10 Stoney Creek Community School 2740 Beaverbrook Cres, Room #105
- 11 Stride Avenue Community School 7014 Stride Avenue, Room #10
- 12 Twelfth Avenue Elementary School7622 12th Avenue, Childcare Portable