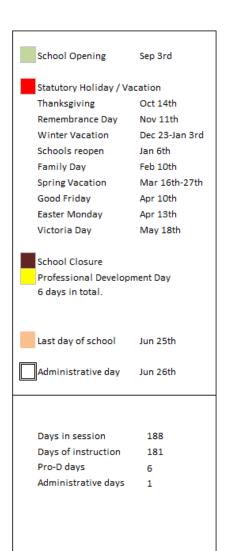

| School Opening                                                                                                                                                       | Sep 5th                                                  |
|----------------------------------------------------------------------------------------------------------------------------------------------------------------------|----------------------------------------------------------|
| Statutory Holiday / V                                                                                                                                                | acation                                                  |
| Thanksgiving                                                                                                                                                         | Oct 9th                                                  |
| Remembrance Day                                                                                                                                                      | Nov 11th (13th)                                          |
| Winter Vacation                                                                                                                                                      | Dec 25th-Jan 5th                                         |
| Schools reopen                                                                                                                                                       | Jan 8th                                                  |
| Family Day                                                                                                                                                           | Feb 12th                                                 |
| Spring Vacation                                                                                                                                                      | Mar 19th-29th                                            |
| Good Friday                                                                                                                                                          | Mar 30th                                                 |
| Easter Monday                                                                                                                                                        | Apr 2nd                                                  |
| Victoria Day                                                                                                                                                         | May 21st                                                 |
| School Closure Professional Develop (tentative dates show 6 days in total. 2 furt selected by each school Curriculum Implement Last day of school Administrative day | vn)<br>ther days to be<br>pol<br>ntation Day<br>Jun 28th |
| Days in session<br>Days of instruction                                                                                                                               | 188<br>180                                               |