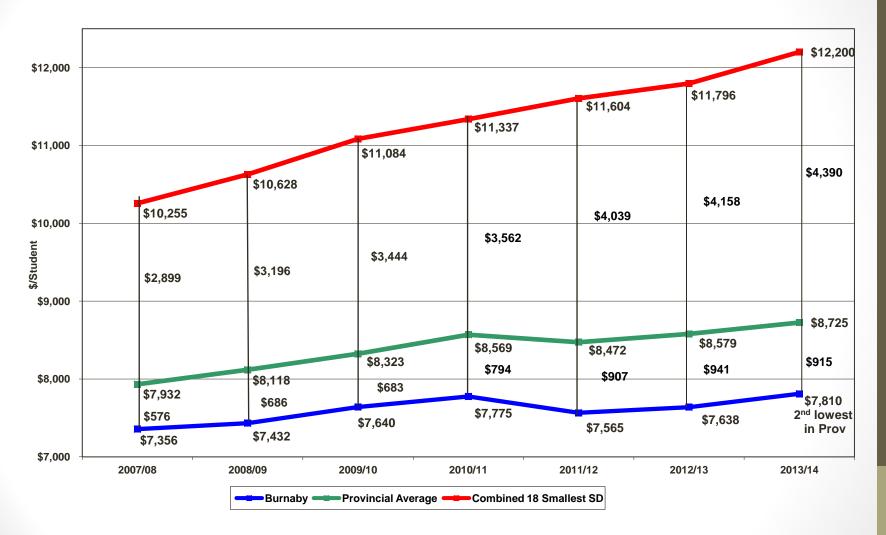

# **Per Student Funding**

Source: Ministry of Education Factsheet Preliminary Funding Announcements