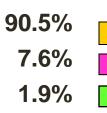

## **School District Sources of Revenue**

### **Burnaby**

Provincial Grants90.5%Miscellaneous Revenue7.6%

**Operating Surplus** 

#### **Provincial Average**

| <b>Provincial Grants</b> | 94.3% |
|--------------------------|-------|
| Miscellaneous Revenue    | 4.2%  |
| <b>Operating Surplus</b> | 1.5%  |

Source: Ministry of Education Table 2 2012/13 Annual Budgeted Sources of Operating Revenue