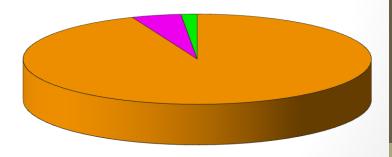

#### **Provincial Average**

| <b>Provincial Grants</b> | 94.3% |
|--------------------------|-------|
| Miscellaneous Revenue    | 4.2%  |
| <b>Operating Surplus</b> | 1.5%  |

Source: Ministry of Education Table 2 2012/13 Annual Budgeted Sources of Operating Revenue

Source: Ministry of Education Table 2 2012/13 Annual Budgeted Sources of Operating Revenue