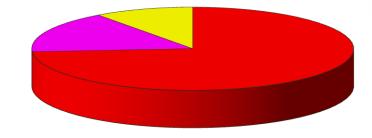

### **Burnaby School District's Budgeted Sources of Revenue**

Source: 2012/13 Amended Operating budget

## **School District Sources of Revenue**

### **Burnaby**

Provincial Grants90.5%Miscellaneous Revenue7.6%

**Operating Surplus** 

Source: Ministry of Education Table 2 2012/13 Annual Budgeted Sources of Operating Revenue