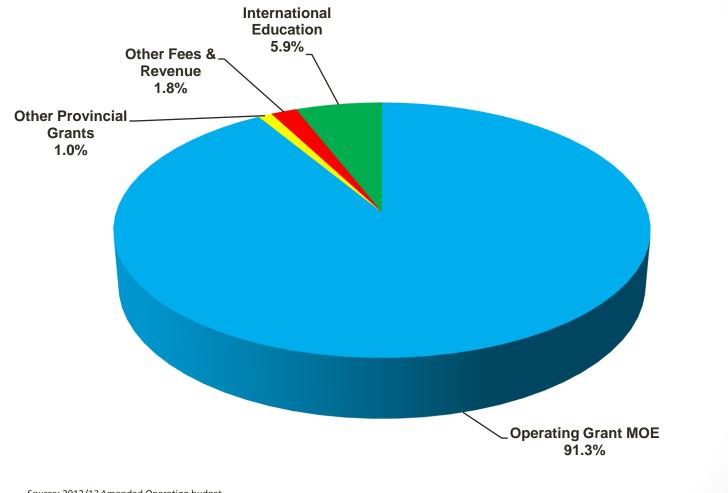

### **Burnaby School District's Budgeted Sources of Revenue**

Source: 2012/13 Amended Operating budget

## **School District Sources of Revenue**

# **Provincial Funding**

- Ministry of Education establishes an annual budget for all of their responsibilities
- Part of their budget is for provincial operating grants to public schools
- Burnaby receives \$191 million in operating grants or approximately 4% of the total provincial operating grants