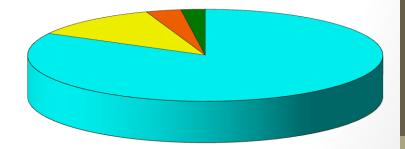

## **School District Sources of Revenue**

#### **Burnaby**

| Instruction                         | 87.1% |
|-------------------------------------|-------|
| <b>Operations &amp; Maintenance</b> | 10.2% |
| <b>District Administration</b>      | 2.3%  |
| Transportation                      | 0.4%  |

#### **Provincial Average**

| Instruction                         | 83.3% |
|-------------------------------------|-------|
| <b>Operations &amp; Maintenance</b> | 11.5% |
| <b>District Administration</b>      | 3.2%  |
| Transportation                      | 2.0%  |