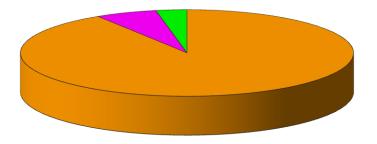

### **Burnaby School District's Budgeted Sources of Revenue**

Source: 2012/13 Amended Operating budget

## **School District Sources of Revenue**

### **Burnaby**

Provincial Grants90.5%Miscellaneous Revenue7.6%

**Operating Surplus** 