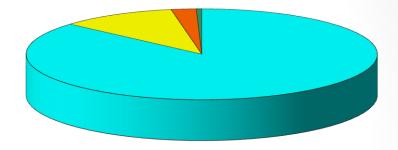

### **Burnaby School District's Budgeted Sources of Revenue**

Source: 2012/13 Amended Operating budget

### **Burnaby**

Provincial Grants90.5%Miscellaneous Revenue7.6%

**Operating Surplus** 

#### **Provincial Average**

| <b>Provincial Grants</b> | 94.3% |
|--------------------------|-------|
| Miscellaneous Revenue    | 4.2%  |
| <b>Operating Surplus</b> | 1.5%  |

Source: Ministry of Education Table 2 2012/13 Annual Budgeted Sources of Operating Revenue