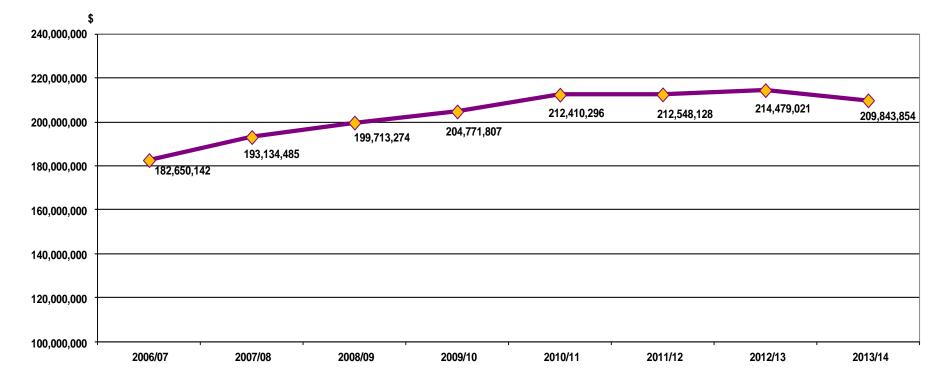

130.0     | (2.0)     |
| Adults                                  | 307.8       | 450.6     | (142.8)   |
| Total - Unique Student Needs            | 6,450.8     | 6,572.6   | (121.8)   |
|                                         |             |           |           |
| Total - Summer Learning                 | 7,466.0     | 7,466.0   | -         |
|                                         |             |           |           |
|                                         |             |           |           |
| International Education                 | 918.0       | 880.0     | 38.0      |
|                                         |             |           |           |
| note: Adults include both Grad and Non- | Grad Adults |           |           |



#### **Total Operating Revenues**



Notes:

D

- Source: Audited Financial Statements Schedule 2
- Operating Budget revenues include \$9.3 million (2006/07), \$14.5 million (2007/08), \$19.4 million (2008/09), \$23.8 million (2009/10) Ministry of Education grant for labour settlement
- 2011/2012 and 2012/2013 Operating Revenues are restated due to the adoption of the new Accounting Framework. Revenues of \$1.5 million reclassified to the Special Purpose Fund
- 2013/2014 Operating revenues reflect \$6.2 million in Ministry of Education grant clawback for strike savings



## **Revenue from Other Sources**





#### **Revenue from International Student Education**





### **Operating Expenses**





School District 41 (Burnaby) Audited Financial Statements for Year Ended June 30, 2014 Schedule 2B

## **Salaries by Type**