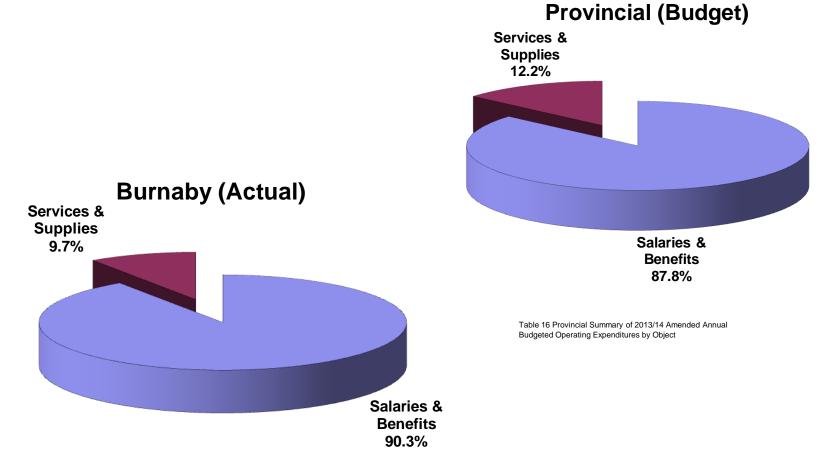

### **Operating Expenses**

School District 41 (Burnaby) Audited Financial Statements for Year Ended June 30, 2014 Schedule 2B