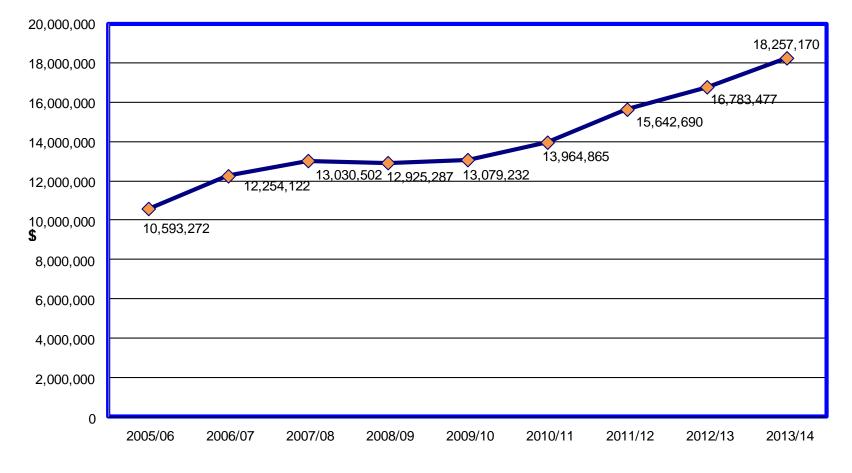

#### **Revenue from International Student Education**

### **Other Revenues**

|                                 | Actual        | Budget        |             |
|---------------------------------|---------------|---------------|-------------|
|                                 | 2013/2014     | 2013/2014     | Variance    |
| International Education Program | \$ 14,007,996 | \$ 13,483,083 | \$ 524,913  |
| Continuing Education            | 1,509,029     | 1,248,600     | 260,429     |
| Summer Session Fees             | 348,378       | 348,478       | (100)       |
|                                 | 15,865,403    | 15,080,161    | 785,242     |
| Other Program Fees              | 91,198        | 91,700        | (502)       |
| City of Burnaby Crossing Guards | 205,000       | 205,000       | -           |
| BCPSEA EHB Grant                | 163,876       | 163,876       | -           |
| Miscellaneous                   | 148,545       | 177,000       | (28,455)    |
|                                 | \$ 608,619    | \$ 637,576    | \$ (28,957) |
| Rentals and Leases              | 1,040,485     | 1,055,000     | (14,515)    |
| Investment Income               | 742,663       | 800,000       | (57,337)    |
|                                 | \$ 18,257,170 | \$ 17,572,737 | \$ 684,433  |