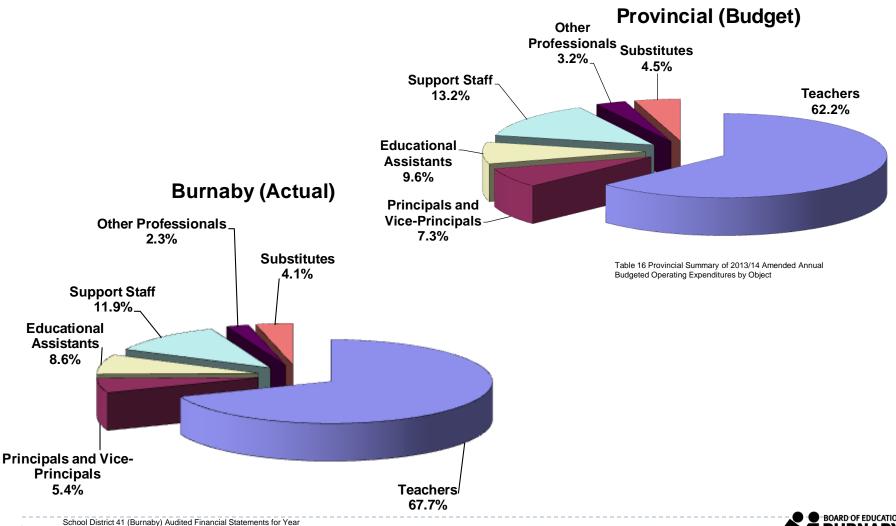

## **Salaries by Type**

School District 41 (Burnaby) Audited Financial Statemen Ended June 30, 2014 Schedule 2B