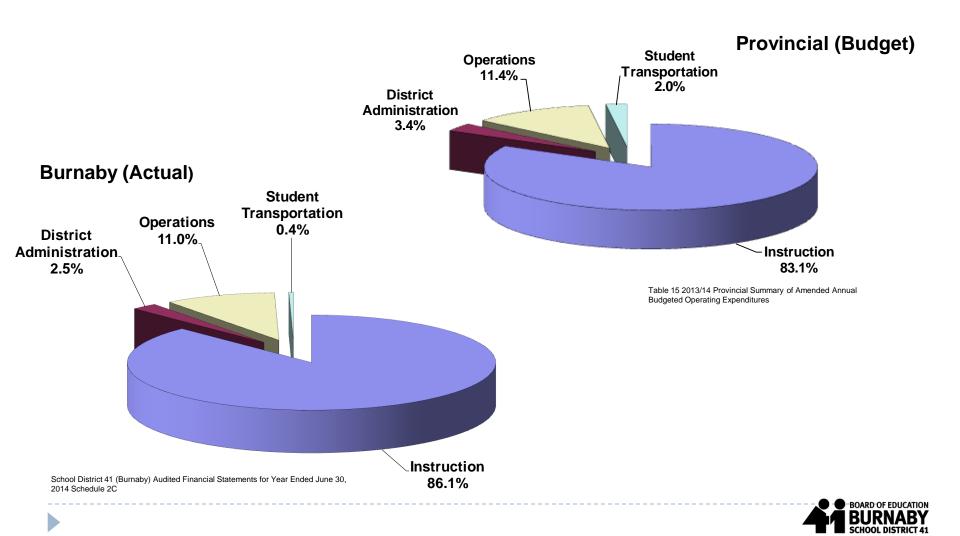

4.5 million (2007/08), \$19.4 million (2008/09), \$23.8 million (2009/10) Ministry of Education grant for labour settlement
- 2011/2012 and 2012/2013 Operating Revenues are restated due to the adoption of the new Accounting Framework. Revenues of \$1.5 million reclassified to the Special Purpose Fund
- 2013/2014 Operating revenues reflect \$6.2 million in Ministry of Education grant clawback for strike savings



## **Revenue from Other Sources**





#### **Revenue from International Student Education**





### **Operating Expenses**





School District 41 (Burnaby) Audited Financial Statements for Year Ended June 30, 2014 Schedule 2B

## **Salaries by Type**



School District 41 (Burnaby) Audited Financial Statemen Ended June 30, 2014 Schedule 2B



### **Ministry Function/Program**



#### Provincial Grants – Ministry of Education

|                                           |    | 2013/2014   | 2013/2014         | Varianaa          |
|-------------------------------------------|----|-------------|-------------------|-------------------|
|                                           |    | Actual      | <br>Budget        | <br>Variance      |
| Operating Grant Ministry of Education     | \$ | 187,129,355 | \$<br>192,653,989 | \$<br>(5,524,634) |
| Other Ministry of Education Grants        | _  |             |                   |                   |
| Pay Equity                                |    | 1,441,995   | 1,441,995         | -                 |
| Education Guarantee note 1                |    | 965,788     | 1,470,760         | (504,972)         |
| Misc. Grants